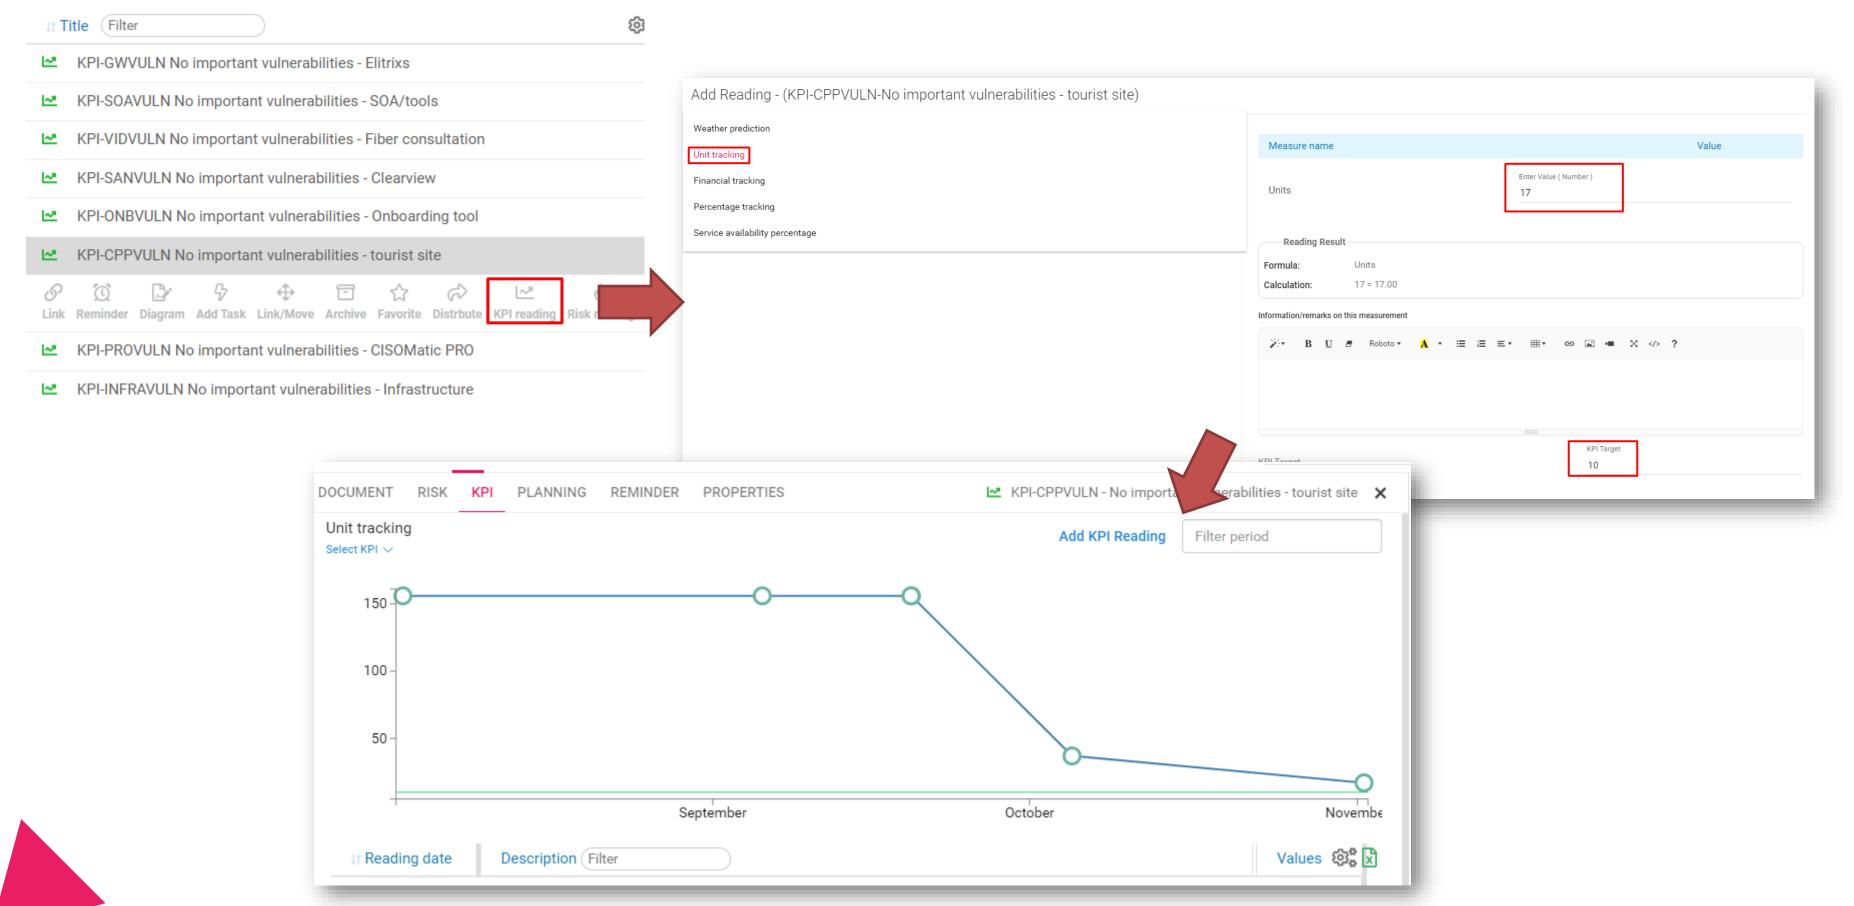

### **Objectives & metrics - readings**

### Objectives & metrics – overview & trends

| CISO Files Workbe                                    | ench Overview Assets Forms | Timeline Risks KPIs Collections [ | Distributions | SoA Q        | Search               |            |                                       |
|------------------------------------------------------|----------------------------|-----------------------------------|---------------|--------------|----------------------|------------|---------------------------------------|
| KPIS                                                 |                            |                                   |               |              |                      |            |                                       |
| ↓† KPI Name                                          | ↓† KPI Type                | KPI Type Description              | KPI target    | Last reading | ↓↑ Last reading date | Trend      | Document properties                   |
| No important vulnerabilities -<br>nfrastructure      | Unit tracking              | Track the unit progress           | 10            | 90.00        | 01/11/2022 03:04 PM  | Stable     | Owner: Chief Technology Officer - CTO |
| No important vulnerabilities - CISOMatic<br>PRO      | Unit tracking              | Track the unit progress           | 10            | 15.00        | 01/11/2022 03:02 PM  | Decreasing | Owner: Chief Technology Officer - CTO |
| No important vulnerabilities - tourist site          | Unit tracking              | Track the unit progress           | 10            | 17.00        | 01/11/2022 03:00 PM  | Decreasing | Owner: Chief Technology Officer - CTO |
| No important vulnerabilities - Onboarding<br>ool     | Unit tracking              | Track the unit progress           | 10            | 6.00         | 01/11/2022 02:59 PM  | Decreasing | Owner: Chief Technology Officer - CTO |
| No important vulnerabilities - Clearview             | Unit tracking              | Track the unit progress           | 10            | 47.00        | 01/11/2022 02:58 PM  | Decreasing | Owner: Chief Technology Officer - CTO |
| No important vulnerabilities - Fiber<br>consultation | Unit tracking              | Track the unit progress           | 10            | 11.00        | 01/11/2022 02:56 PM  | Increasing | Owner: Chief Technology Officer - CTO |
| No important vulnerabilities - SOA/tools             | Unit tracking              | Track the unit progress           | 10            | 186.00       | 01/11/2022 02:55 PM  | Decreasing | Owner: Chief Technology Officer - CTO |
| lo important vulnerabilities - Elitrixs              | Unit tracking              | Track the unit progress           | 10            | 56.00        | 01/11/2022 02:51 PM  | Decreasing | Owner: Chief Technology Officer - CTO |