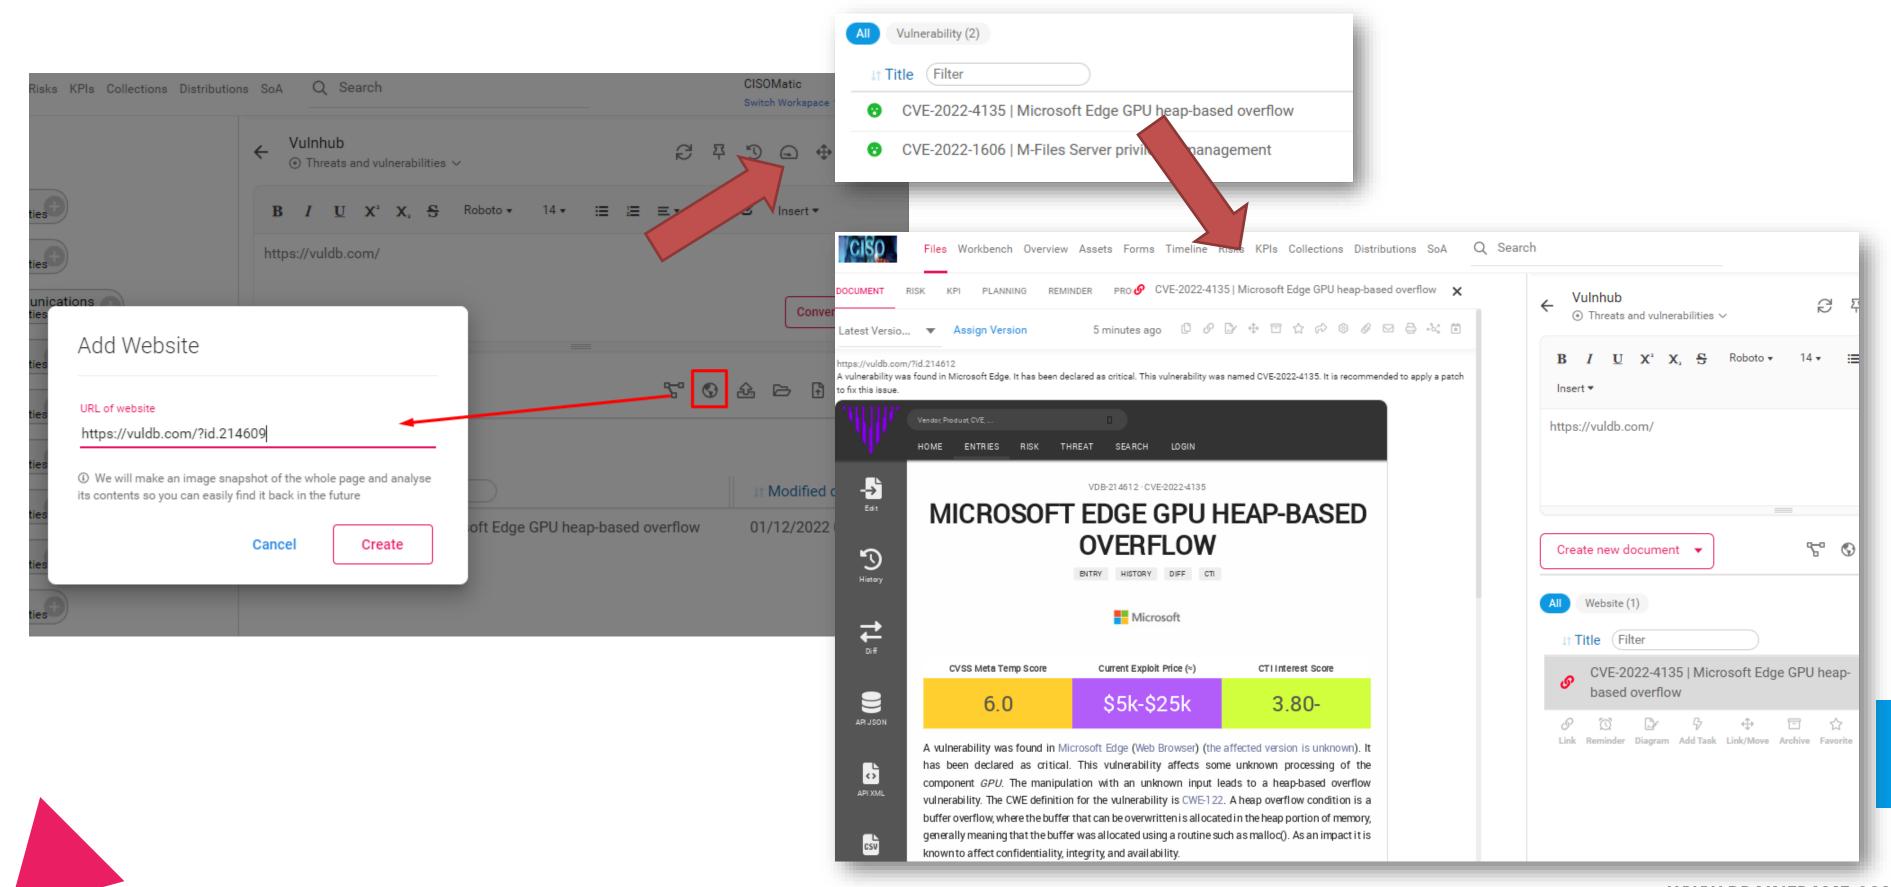

### Risk management – Threats & Vulns

GDPR.xlsx

### Risk management – Add vulnerabilities

Search document type

Business risk

Legal risk

Security risk assessment

Confidentiality, integrity or availability Risk (CIA)

No Data found