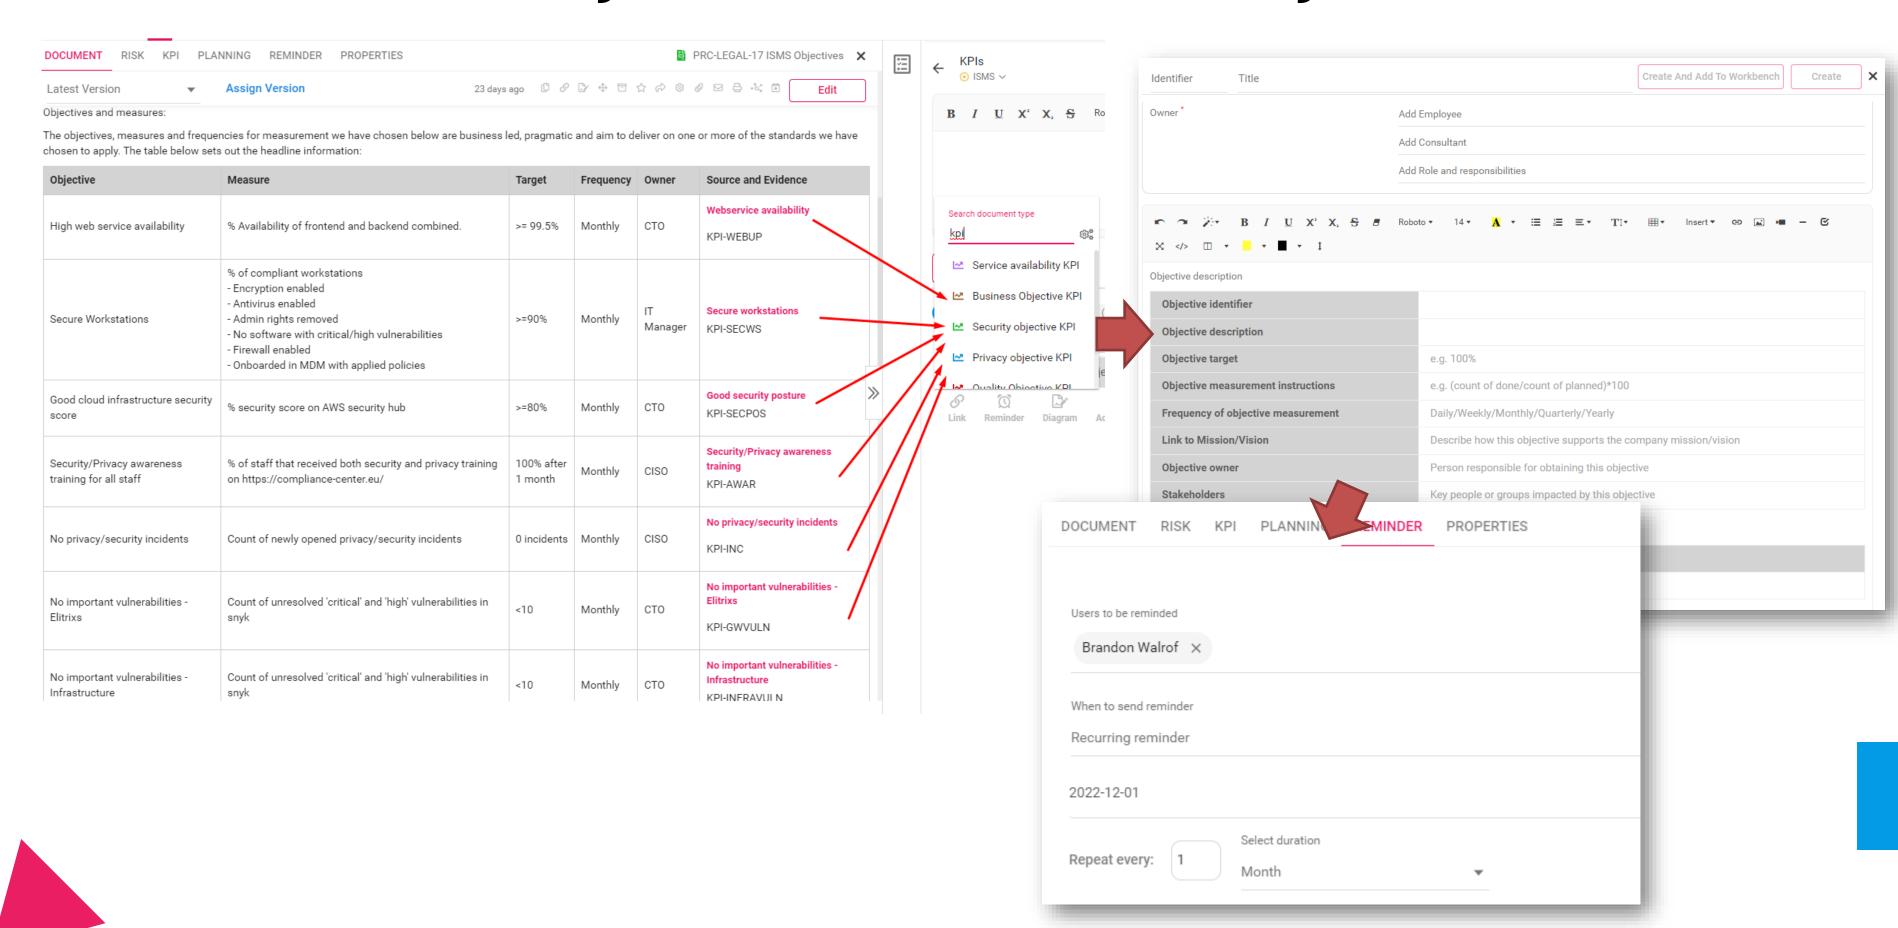

### **Objectives & metrics - objectives**

### **Objectives & metrics - readings**