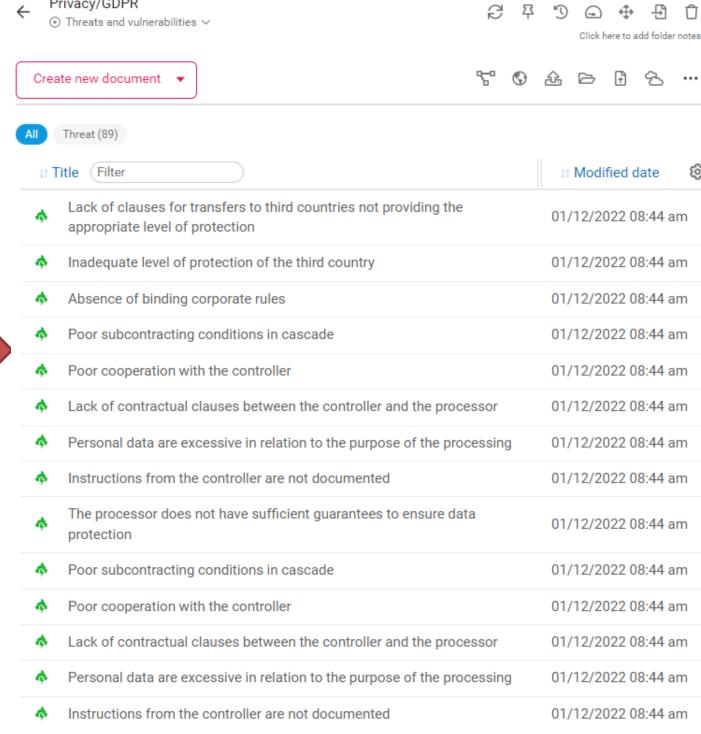

### **RISK ASSESSMENT & TREATMENT**

### Risk management – Threats & Vulns

GDPR.xlsx

### Risk management – Add vulnerabilities

Search document type

Business risk

Legal risk

Security risk assessment

Confidentiality, integrity or availability Risk (CIA)

No Data found