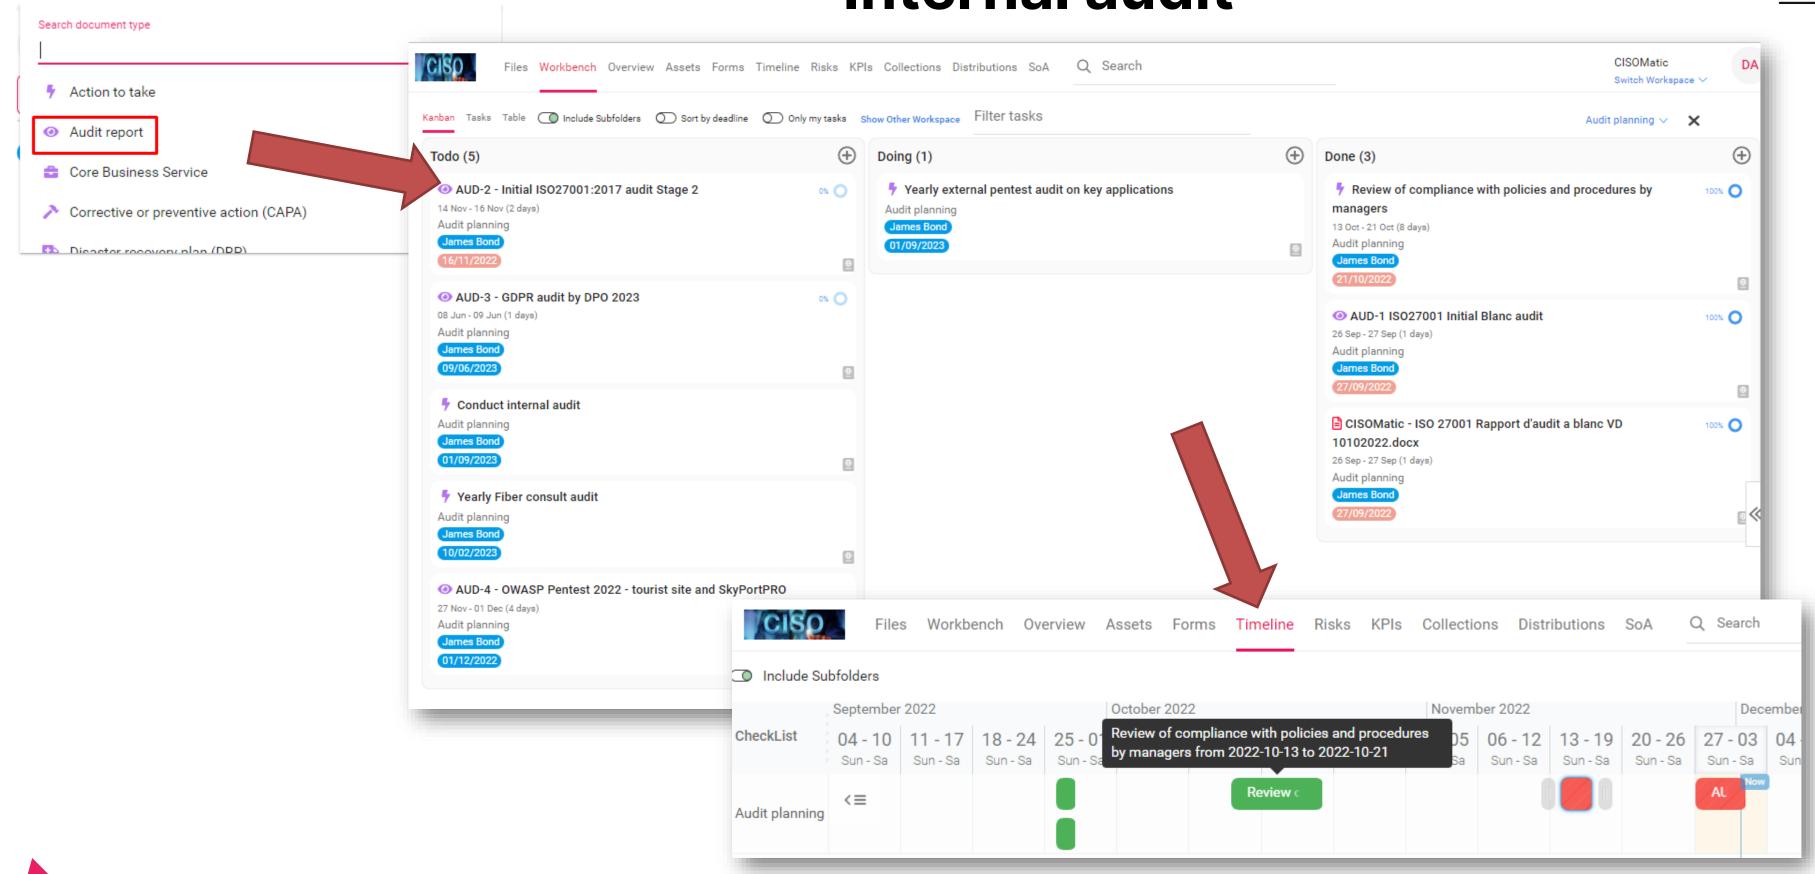

### CENTRAL AUDIT TRIALS =

**Risk evaluations** 

**Declarations** 

**Internal audit activities** 

**Supplier workflows** 

**Meeting minutes** 

Access requests & reviews

### Internal audit