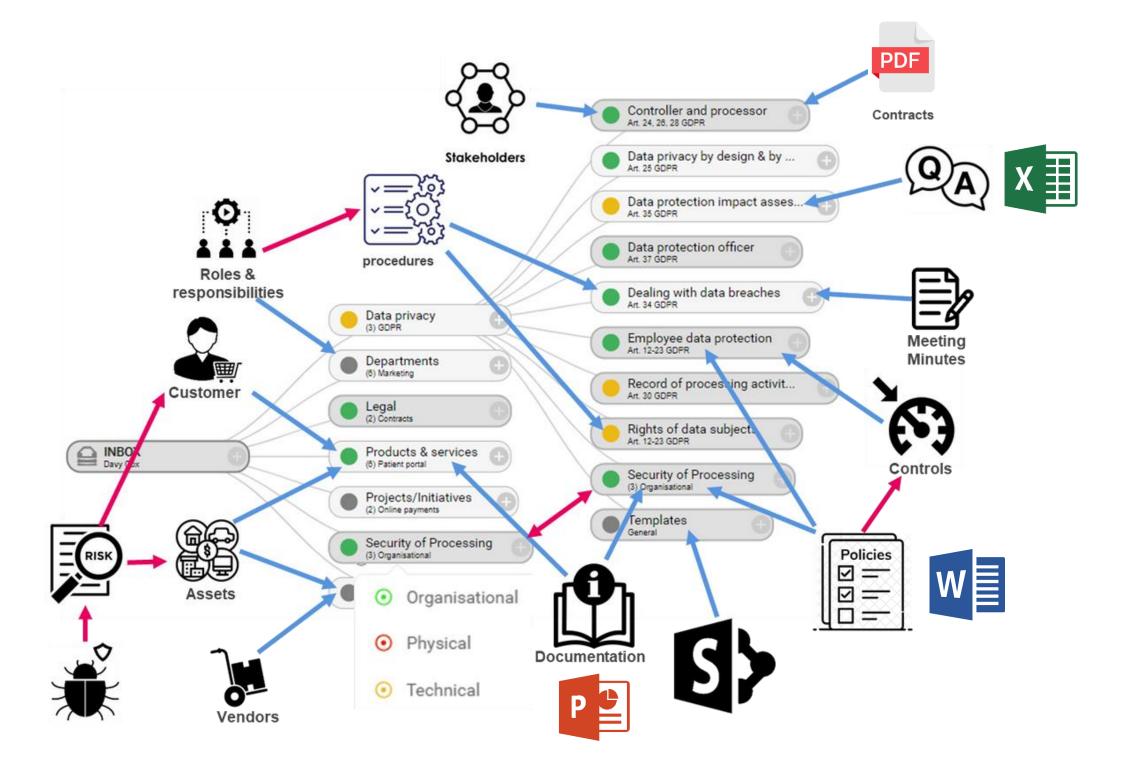

### **ALL IN ONE SOLUTION**

Asset management

Risk management

**Objectives tracker** 

Task management

**Maturity tracker** 

Roadmaps & timeline

**Request forms** 

A Requirement mapping

**Document templates** 

Website snapshots

**Versions & approvals** 

Diagram editor

Multi customer/entity

**Dependency tracker** 

Much more...

### STANDARDIZE REGULATORY COMPLIANCE

## MANAGE MULTI-STANDARDS

- Perfect for multi-standard mapping
  - ISO27001

• ISO27017

- ISO9001
- ISO13485
- ISO27701
- SOC 2

- FSSC CSSF PSF
- PCI-DSS

- NIS, NIS2
- GDPR
- NIST
- HIPAA,
- Link documents to multiple folders
- Copy work between customers/entities