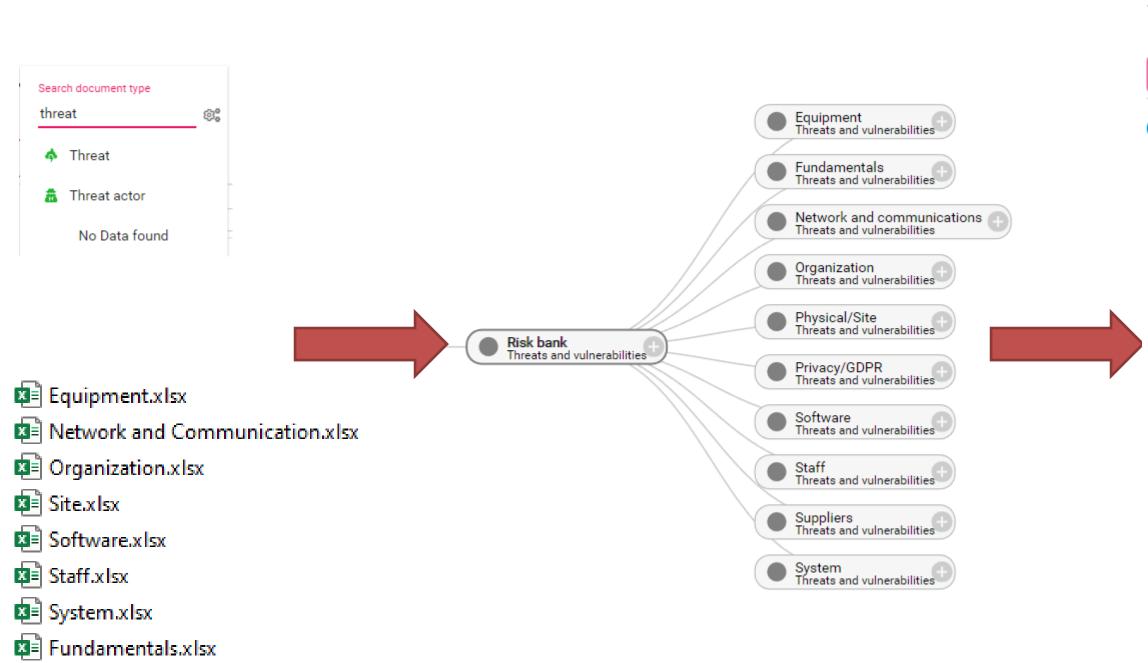

### **RISK ASSESSMENT & TREATMENT**

### Risk management – Threats & Vulns

GDPR.xlsx

### Risk management – Add vulnerabilities

Search document type

Business risk

Legal risk

Security risk assessment

Confidentiality, integrity or availability Risk (CIA)

No Data found