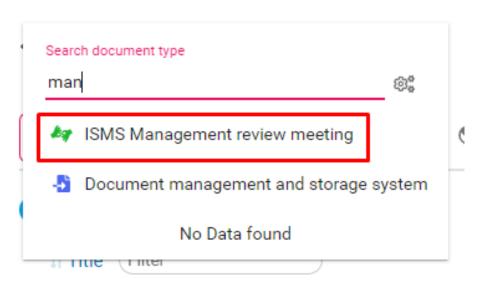

### Management reviews

- Send your policies & procedures to staff
   & suppliers per mail for <u>online</u> review
- Get auditable approval per document
- Central progress tracking