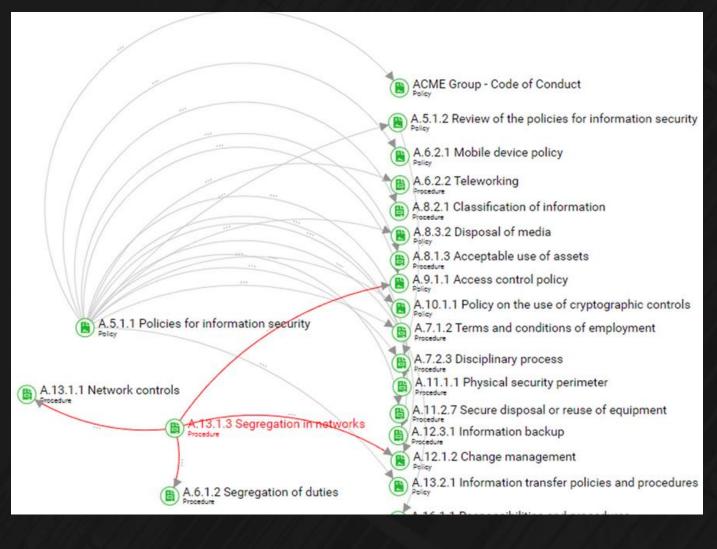

**Versions & approvals** 





Diagram editor



Multi customer/entity



**Dependency tracker** 

Much more...

**MADE FOR CONSULTANTS** 

Digitalize your Security, Quality & Compliance management like a PRO



# BRAIN FRAME

### INTUITIVE & VISUAL



### STANDARDIZE REGULATORY COMPLIANCE









### **AUGMENT YOUR EXISTING WORK**



Integrated version control & change history

**2FA Document approvals** 

Document comments & notifications

CISO review

CEO review

Publication

## MANAGE MULTI-STANDARDS

- Perfect for multi-standard mapping
  - ISO27001

• ISO27017

- ISO9001
- ISO13485
- ISO27701
- SOC 2

- FSSC CSSF PSF
- PCI-DSS

- NIS, NIS2
- GDPR
- NIST
- HIPAA,
- Link documents to multiple folders
- Copy work between customers/entities



### ASSET MAPPING & DEPENDENCIES











### FINDINGS TRACKER

(Multi customer)





### Non-conformity management







### Non-conformities



### INTEGRATED TASK PLANNER

(Multi customer)









**KANBAN BOARD** 

**GANTT ROADMAPS** 

**CHECKLISTS** 

**REMINDERS** 







### **ONLINE FORMS**

- Let others start your workflows/process & Stop running behind them
- Use your own Word documents in the form to start the flow
- Embed forms into your intranet



### **RISK ASSESSMENT & TREATMENT**







### Risk management – Threats & Vulns







GDPR.xlsx



### Risk management – Add vulnerabilities







Search document type

Business risk

Legal risk

Security risk assessment

Confidentiality, integrity or availability Risk (CIA)

No Data found

### Risk management – Assessment





### **KPI & OKR TRACKING**