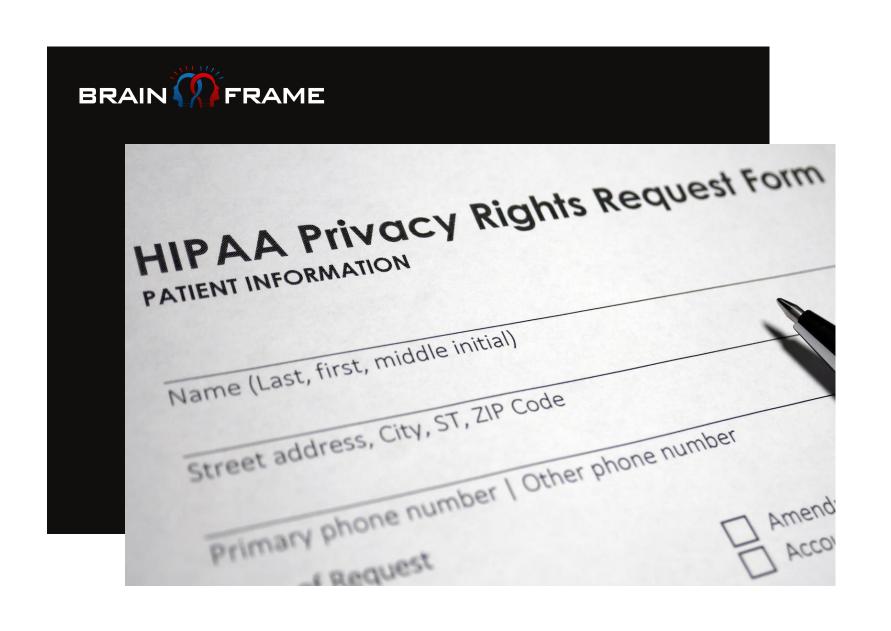

### **ONLINE FORMS**

- Let others start your workflows/process & Stop running behind them
- Use your own Word documents in the form to start the flow
- Embed forms into your intranet