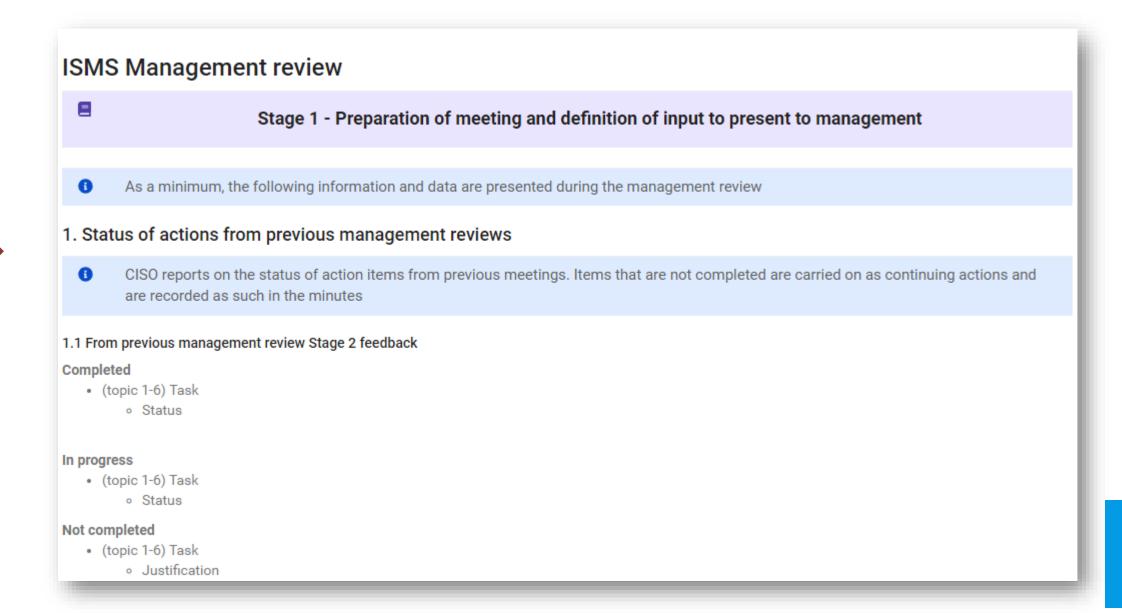

### Management reviews

- Send your policies & procedures to staff
   & suppliers per mail for <u>online</u> review
- Get auditable approval per document
- Central progress tracking