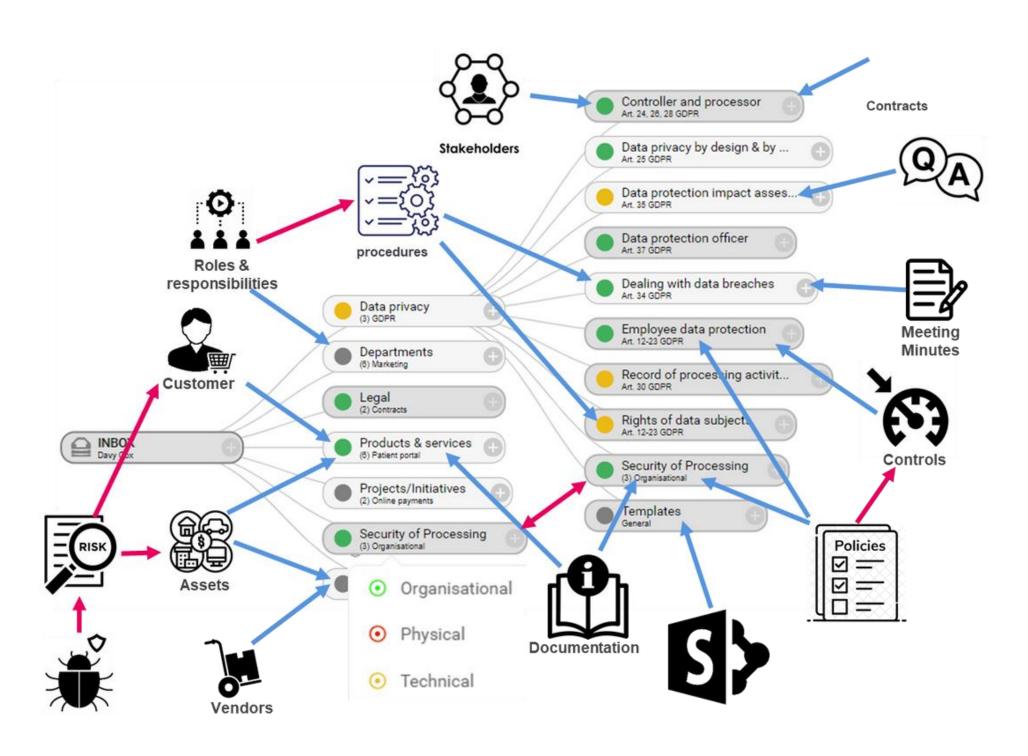

W W W . B R A I N F R A M E . C O M

Helping you efficiently scale





# REDUCE COMPLIANCE COMPLEXITY





















### **DIGITALIZE**

The Implementation and Governance of any framework, regulation or standard









### REDUCE TIME TO

- Understand requirements
- Reach certification
- Maintain compliance
- Improve posture

For all your compliance and security by centralizing all workflows in one place



### **ALL IN ONE SOLUTION**

Document **Asset management** Risk management management **KPI** tracking **Gantt timeline** Task management Standard & Regulation Roadmaps Online request forms mapping **Versions & approval Document templates** Website snapshots workflows **Online Policy** Diagram editor Multi customer/entity distributions



# BRAIN FRAME

### INTUITIVE & VISUAL



### STANDARDIZE REGULATORY COMPLIANCE



50+ Industry specific document types & templates

Use your own document templates



# DEDUPLICATE WORK

- Perfect for multi-standard mapping
  - ISO27001

• ISO27017

- ISO9001
- ISO13485
- ISO27701
- SOC 2

- FSSC CSSF PSF
- PCI-DSS
- HIPAA,

NIST

• GDPR

• NIS, NIS2

- Link documents to multiple folders
- Copy work between customers/entities



# ASSET MAPPING & DEPENDENCIES

















### **AUGMENT YOUR EXISTING WORK**







Integrated version control & change history

**2FA Document approvals** 

Document comments & notifications

CISO review

CEO review

Publication



### **ONLINE FORMS**

- Let others start your workflows/process & Stop running behind them
- Use your own Word documents in the form to start the flow
- Embed forms in