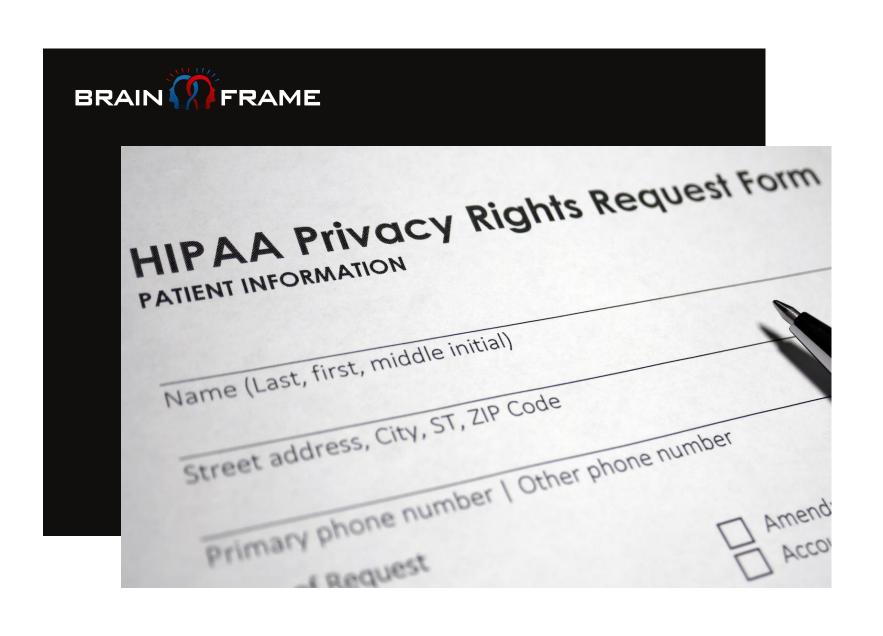

### **ONLINE FORMS**

- Let others start your workflows/process & Stop running behind them
- Use your own Word documents in the form to start the flow
- Embed forms into your intranet

# DEDUPLICATE WORK

- Perfect for multi-standard mapping
  - ISO27001

• ISO27017

- ISO9001
- ISO13485
- ISO27701
- SOC 2

- FSSC CSSF PSF
- PCI-DSS
- HIPAA,

NIST

• GDPR

• NIS, NIS2